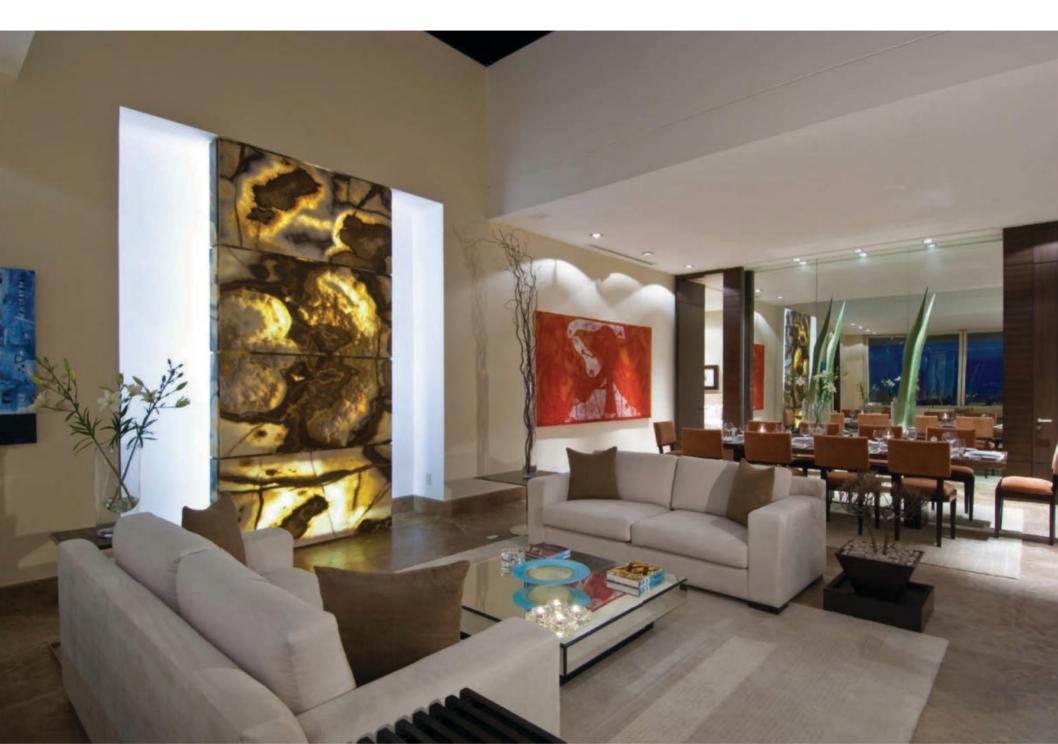

#### GRAND VELAS RIVIERA NAYARIT

Giore Diamond Guoard







15 minutes away from Puerto Vallarta International Airport (PVR)



#### Luxury All-Inclusive | 5 Diamonds by AAA



#### **Resort Map**





M Grupos y Convenciones | Meetings

Nivel 1 | Level 1

L2 Nivel 2 | Level 2

Elevadores / Elevators



## 267 suites | Luxury All-Inclusive | Ocean & ROH views



## Master Suite | 1 King bed or 2 Queen Beds | 167 suites



## Parlor Suite | 1 King bed or 2 Queen Beds | 89 suites



## Wellness Suite | 12 suites



## Grand Class Suite | 6 suites



## Family 1 Bedroom Suite | 5 suites



## Family 2 Bedroom Suite | 10 suites



#### Family Residence 2 or 3 Bedrooms Suite | 2 suites



## Presidential Suite (404) | 1 suite



## Royal Spa Suite (812) | 1 suite



## Infinity pool



# CULINARY EXPERIENCE

#### Azul | All-day Restaurant | Á la carte or buffet menu | International cuisine







#### Frida | Gourmet Dinner Restaurant | Mexican Haute | Awarded 4 Diamonds by AAA



#### Piaf | Gourmet Dinner Restaurant | French Haute Cuisine | Awarded 4 Diamonds by AAA





# CONVENTION CENTER AND OUTDOOR VENUES FOR EVENTS

## Convention Center | 6,600 sq. ft.



## Convention Center | Banquet



## Convention Center | Our Clients



## Convention Center | Our Clients



#### Convention Center | 9 breakout sessions

CONVENTION CENTER



#### CAPACITIES

| MEETING ROOM    | AREA<br>SQ.FT. | LENGTH | WIDTH | HEIGHT | Theater | Classroom | Crescent<br>rounds | "U"<br>shape | Hollow<br>square | Board<br>room | Cocktail | Banquet<br>plated<br>(10 pax) | B