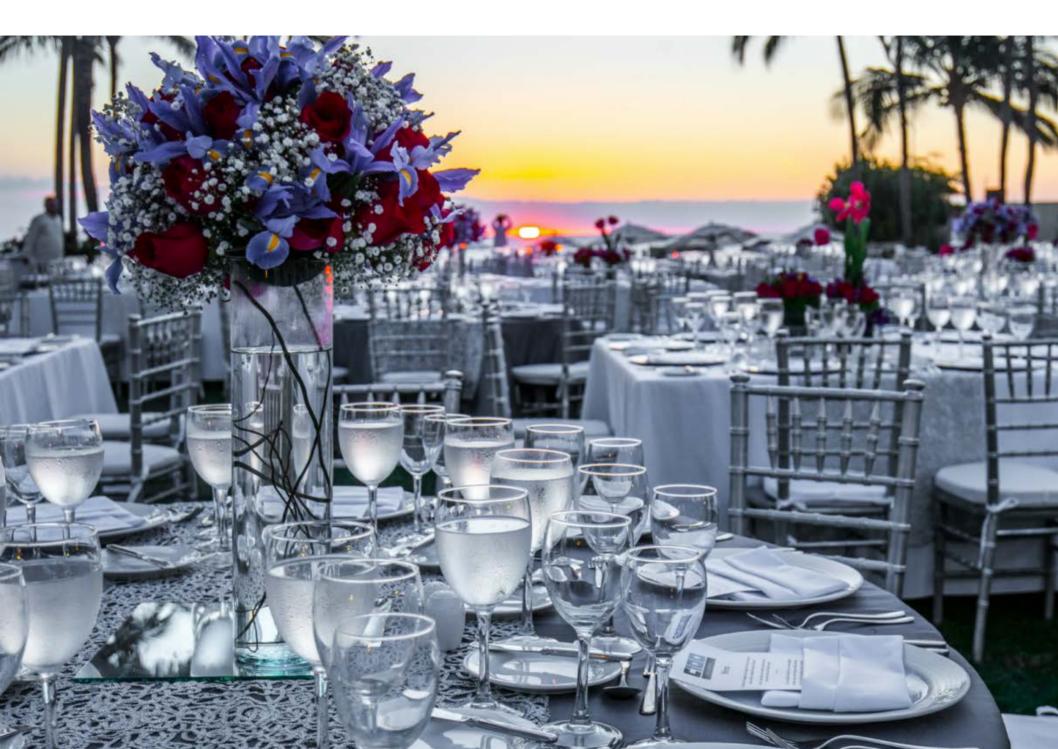

## Outdoor Venues | Ocean Garden | 8,134 sq. ft.

## Outdoor Venues | Ocean Garden | Our Clients