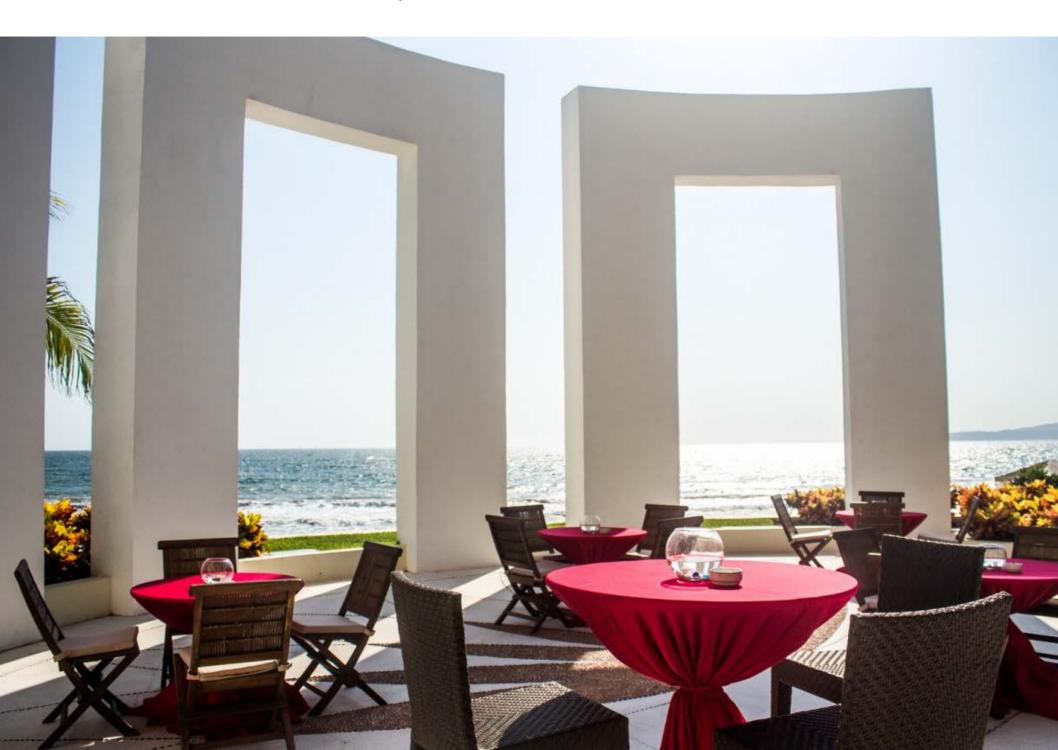

## Outdoor Venues | Ocean Garden | 8,134 sq. ft.

## Outdoor Venues | Gazebo | 1,826 sq. ft.

## Outdoor Venues | Gazebo Beach | 5,381 sq. ft.