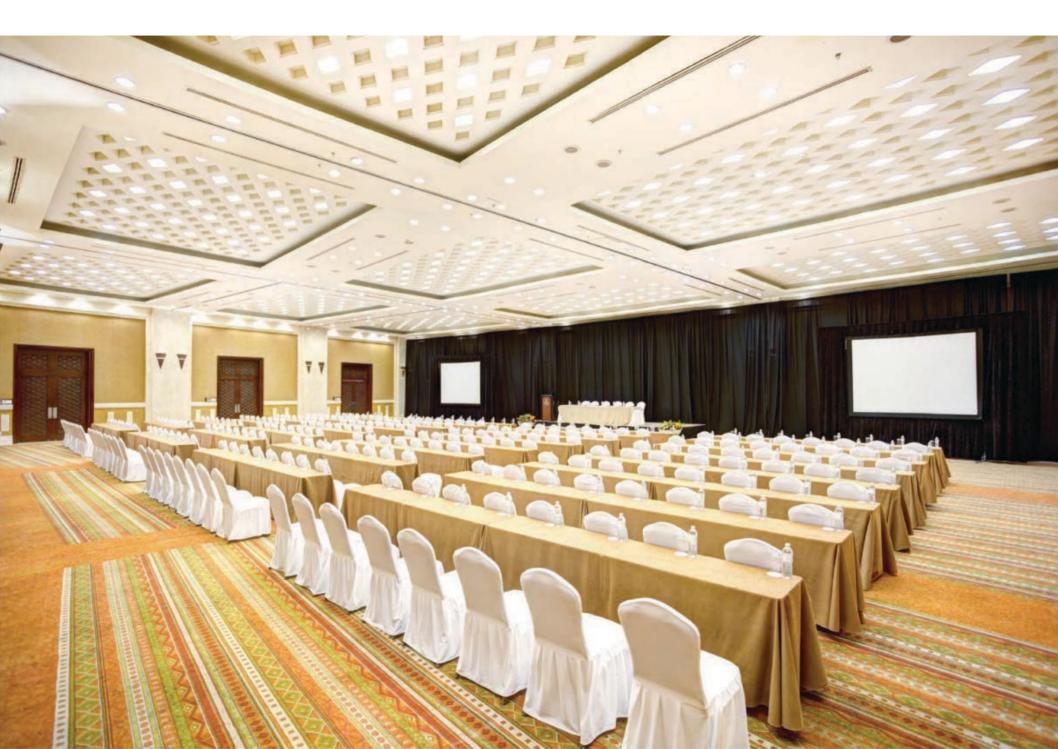

## Convention Center | 6,600 sq. ft.

#### Convention Center | 9 breakout sessions

CONVENTION CENTER