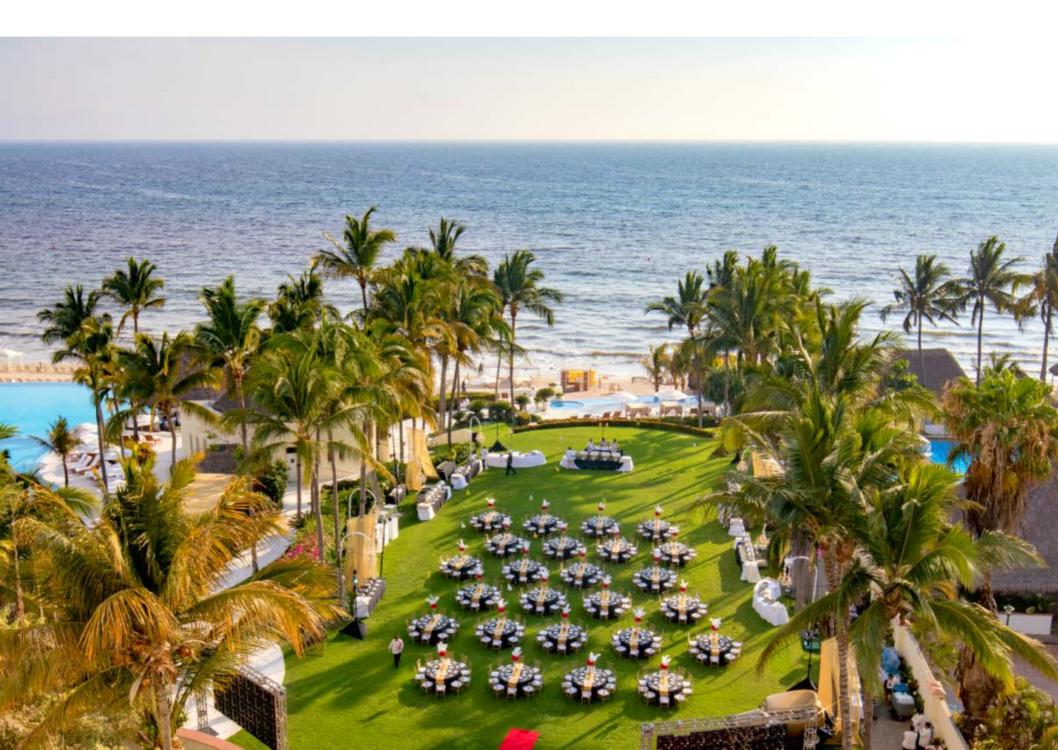

## Outdoor Venues | Ocean Garden | 8,134 sq. ft.

## Outdoor Venues | Ocean Garden | Our Clients