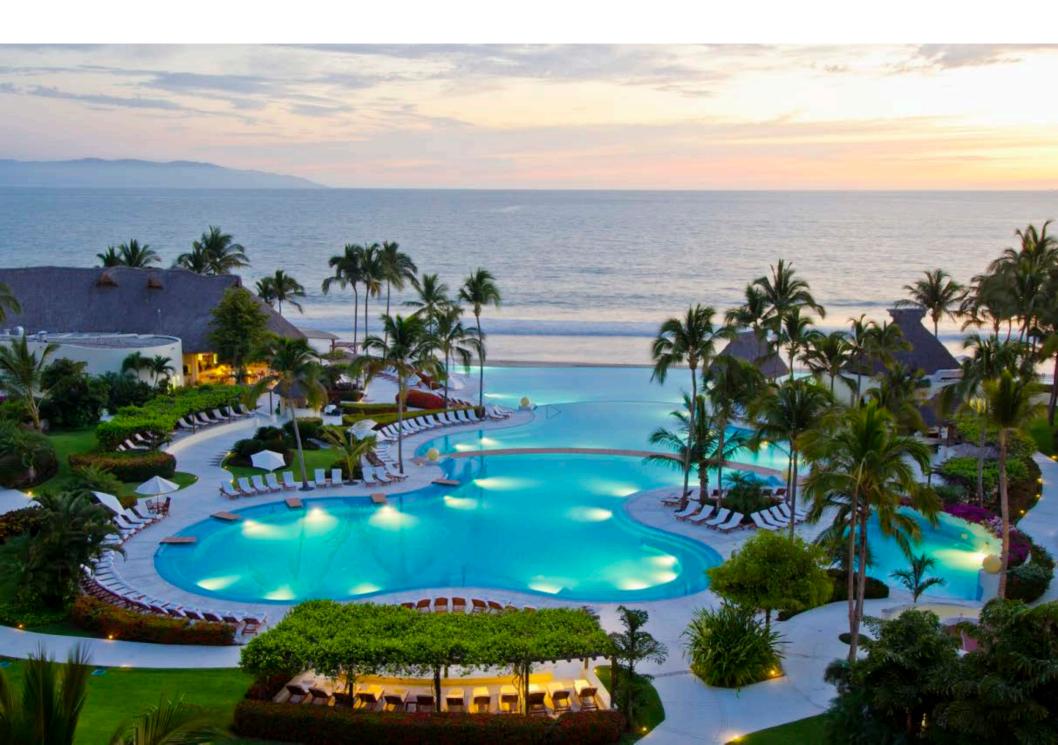

#### GRAND VELAS RIVIERA NAYARIT

Giore Diamond Guoard







15 minutes away from Puerto Vallarta International Airport (PVR)



#### Luxury All-Inclusive | 5 Diamonds by AAA



#### **Resort Map**





M Grupos y Convenciones | Meetings

Nivel 1 | Level 1

L2 Nivel 2 | Level 2

Elevadores / Elevators



## 267 suites | Luxury All-Inclusive | Ocean & ROH views



## Master Suite | 1 King bed or 2 Queen Beds | 167 suites



## Parlor Suite | 1 King bed or 2 Queen Beds | 89 suites



## Wellness Suite | 12 suites



## Grand Class Suite | 6 suites



## Family 1 Bedroom Suite | 5 suites



## Family 2 Bedroom Suite | 10 suites



#### Family Residence 2 or 3 Bedrooms Suite | 2 suites



## Presidential Suite (404) | 1 suite



## Royal Spa Suite (812) | 1 suite



## Infinity pool



# CULINARY EXPERIENCE

#### Azul | All-day Restaurant | Á la carte or buffet menu | International cuisine







#### Frida | Gourmet Dinner Restaurant | Mexican Haute | Awarded 4 Diamonds by AAA



#### Piaf | Gourmet Dinner Restaurant | French Haute Cuisine | Awarded 4 Diamonds by AAA





# CONVENTION CENTER AND OUTDOOR VENUES FOR EVENTS

## Convention Center | 6,600 sq. ft.



## Convention Center | Banquet



## Convention Center | Our Clients



## Convention Center | Our Clients



#### Convention Center | 9 breakout sessions

CONVENTION CENTER



#### CAPACITIES

| MEETING ROOM    | AREA<br>SQ.FT. | LENGTH | WIDTH | HEIGHT | Theater | Classroom | Crescent<br>rounds | "U"<br>shape | Hollow<br>square | Board<br>room | Cocktail | Banquet<br>plated<br>(10 pax) | Banquet<br>buffet<br>