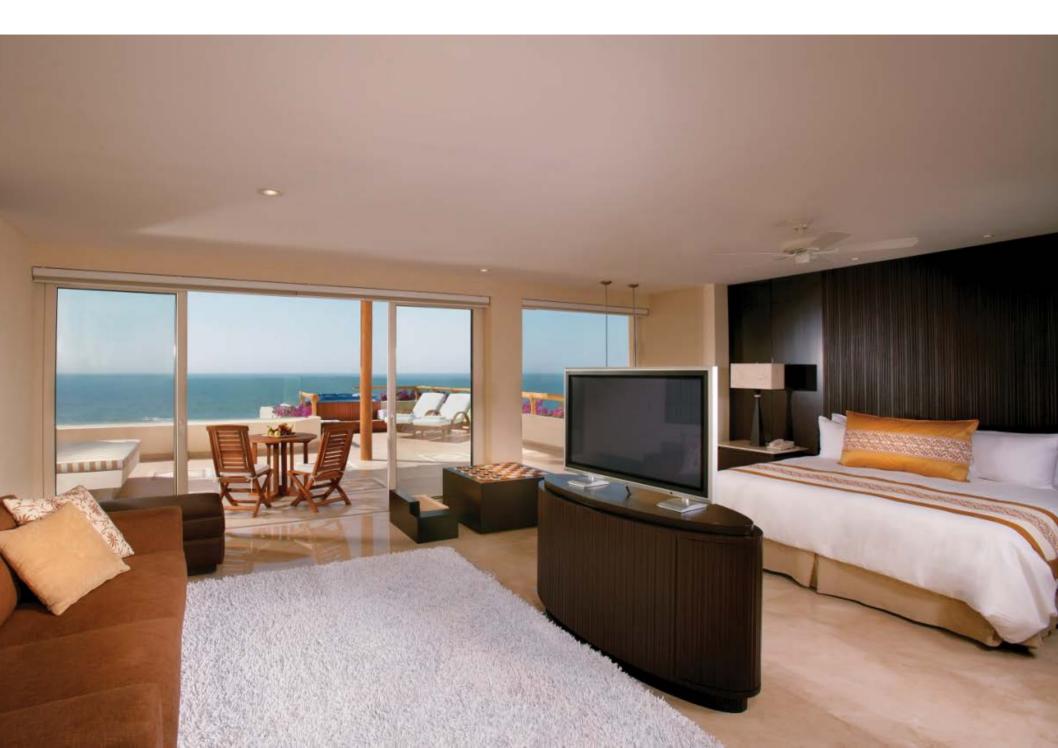

#### GRAND VELAS RIVIERA NAYARIT

Giore Diamond Guoard







15 minutes away from Puerto Vallarta International Airport (PVR)



#### Luxury All-Inclusive | 5 Diamonds by AAA



#### **Resort Map**





M Grupos y Convenciones | Meetings

Nivel 1 | Level 1

L2 Nivel 2 | Level 2

Elevadores / Elevators



## 267 suites | Luxury All-Inclusive | Ocean & ROH views



## Master Suite | 1 King bed or 2 Queen Beds | 167 suites



## Parlor Suite | 1 King bed or 2 Queen Beds | 89 suites



## Wellness Suite | 12 suites



## Grand Class Suite | 6 suites



## Family 1 Bedroom Suite | 5 suites



## Family 2 Bedroom Suite | 10 suites



#### Family Residence 2 or 3 Bedrooms Suite | 2 suites



## Presidential Suite (404) | 1 suite



## Royal Spa Suite (812) | 1 suite



## Infinity pool



# CULINARY EXPERIENCE

#### Azul | All-day Restaurant | Á la carte or buffet menu | International cuisine







#### Frida | Gourmet Dinner Restaurant | Mexican Haute | Awarded 4 Diamonds by AAA



#### Piaf | Gourmet Dinner Restaurant | French Haute Cuisine | Awarded 4 Diamonds by AAA





# CONVENTION CENTER AND OUTDOOR VENUES FOR EVENTS

## Convention Center | 6,600 sq. ft.



## Convention Center | Banquet



## Convention Center | Our Clients



## Convention Center | Our Clients



#### Convention Center | 9 breakout sessions

CONVENTION CENTER