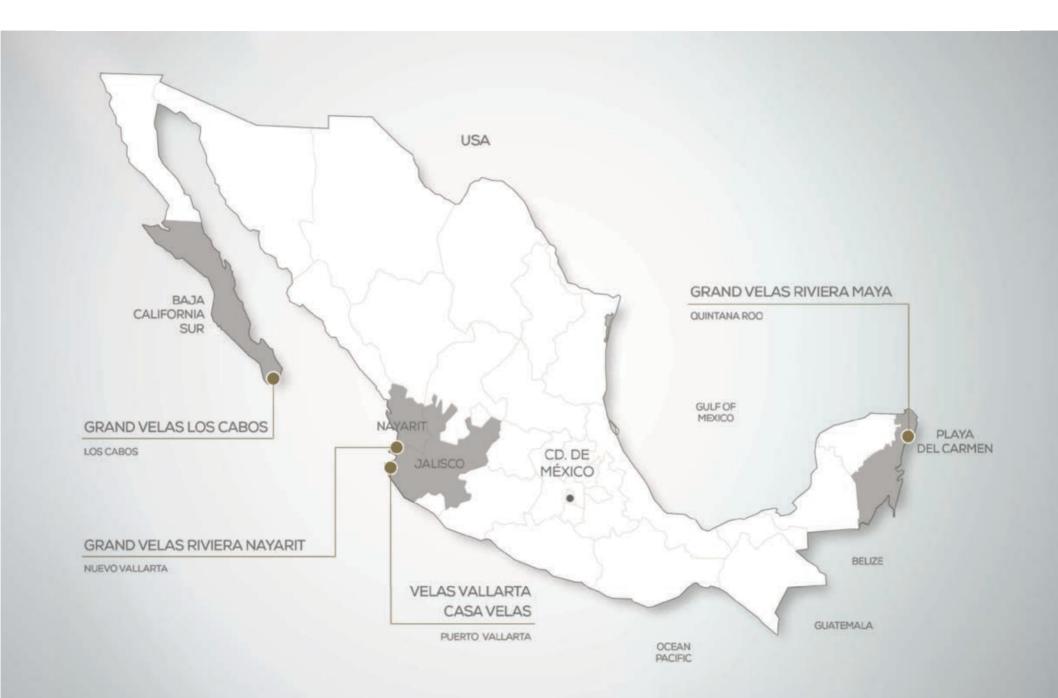

#### GRAND VELAS RIVIERA NAYARIT

Giore Diamond Guoard

15 minutes away from Puerto Vallarta International Airport (PVR)

#### Luxury All-Inclusive | 5 Diamonds by AAA