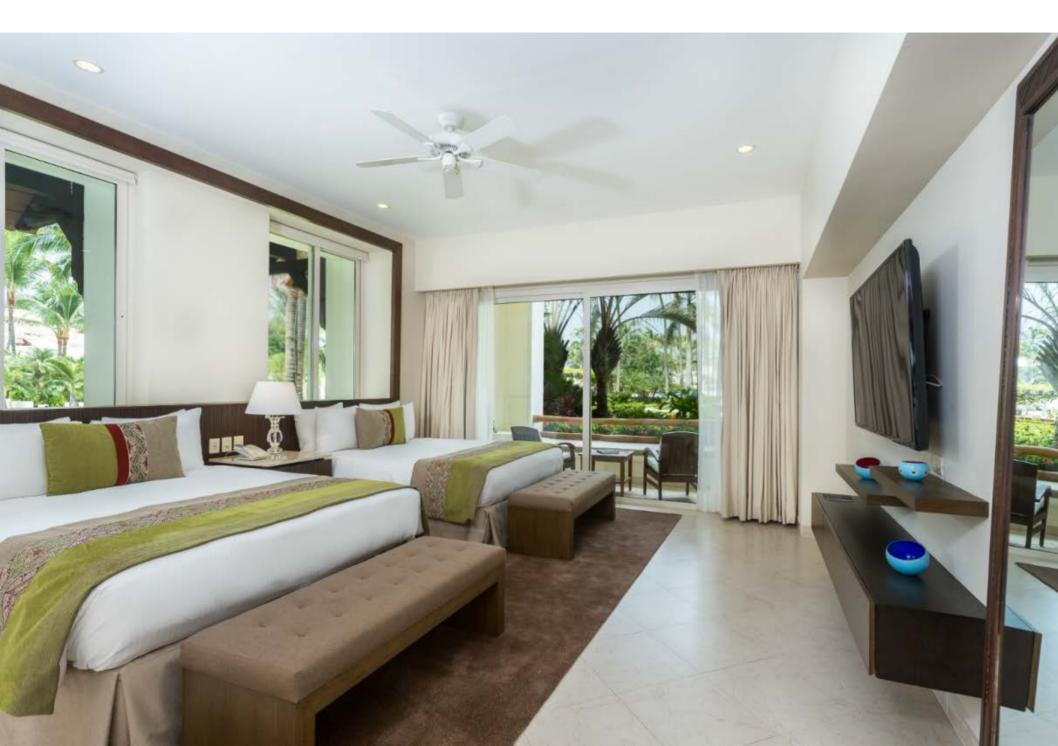

#### GRAND VELAS RIVIERA NAYARIT

Giore Diamond Guoard







15 minutes away from Puerto Vallarta International Airport (PVR)



#### Luxury All-Inclusive | 5 Diamonds by AAA



#### **Resort Map**





M Grupos y Convenciones | Meetings

Nivel 1 | Level 1

L2 Nivel 2 | Level 2

Elevadores / Elevators



## 267 suites | Luxury All-Inclusive | Ocean & ROH views



## Master Suite | 1 King bed or 2 Queen Beds | 167 suites



## Parlor Suite | 1 King bed or 2 Queen Beds | 89 suites



## Wellness Suite | 12 suites



## Grand Class Suite | 6 suites



## Family 1 Bedroom Suite | 5 suites



## Family 2 Bedroom Suite | 10 suites



#### Family Residence 2 or 3 Bedrooms Suite | 2 suites



## Presidential Suite (404) | 1 suite



## Royal Spa Suite (812) | 1 suite



## Infinity pool



# CULINARY EXPERIENCE

#### Azul | All-day Restaurant | Á la carte or buffet menu | International cuisine







#### Frida | Gourmet Dinner Restaurant | Mexican Haute | Awarded 4 Diamonds by AAA



#### Piaf | Gourmet Dinner Restaurant | French Haute Cuisine | Awarded 4 Diamonds by AAA





# CONVENTION CENTER AND OUTDOOR VENUES FOR EVENTS

## Convention Center | 6,600 sq. ft.



## Convention Center | Banquet



## Convention Center | Our Clients



## Convention Center | Our Clients



#### Convention Center | 9 breakout sessions

CONVENTION CENTER



#### CAPACITIES

| MEETING ROOM    | AREA<br>SQ.FT. | LENGTH | WIDTH | HEIGHT |