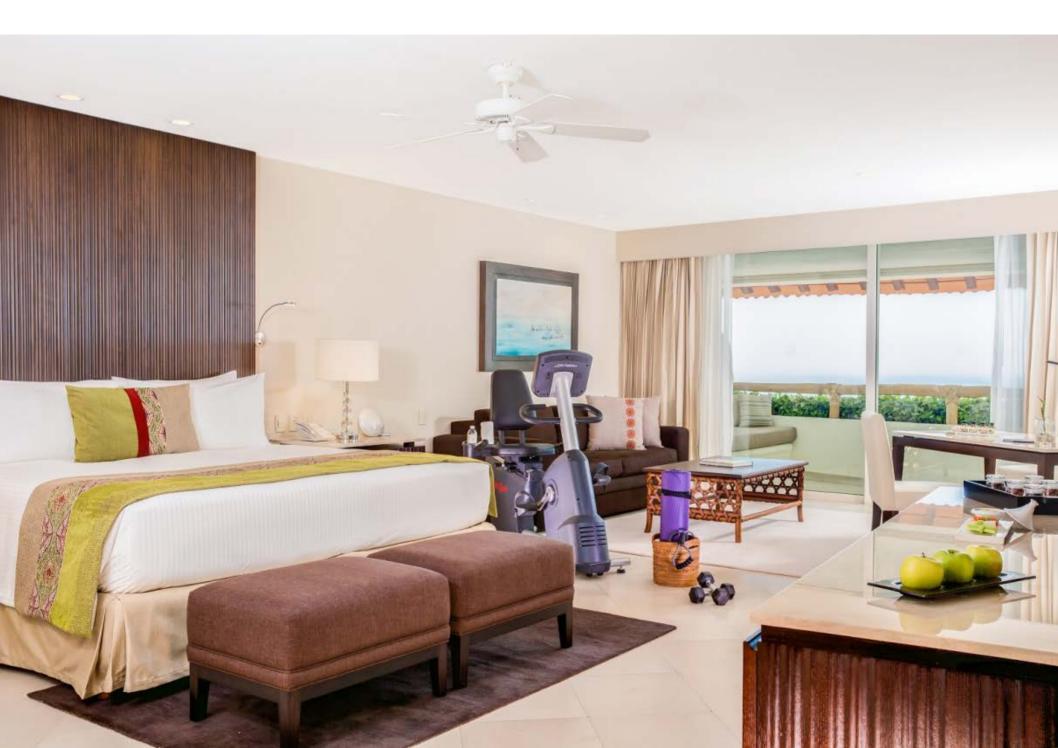

#### GRAND VELAS RIVIERA NAYARIT

Giore Diamond Guoard







15 minutes away from Puerto Vallarta International Airport (PVR)



#### Luxury All-Inclusive | 5 Diamonds by AAA



#### **Resort Map**





M Grupos y Convenciones | Meetings

Nivel 1 | Level 1

L2 Nivel 2 | Level 2

Elevadores / Elevators



## 267 suites | Luxury All-Inclusive | Ocean & ROH views



## Master Suite | 1 King bed or 2 Queen Beds | 167 suites



## Parlor Suite | 1 King bed or 2 Queen Beds | 89 suites



## Wellness Suite | 12 suites



## Grand Class Suite | 6 suites



## Family 1 Bedroom Suite | 5 suites



## Family 2 Bedroom Suite | 10 suites



#### Family Residence 2 or 3 Bedrooms Suite | 2 suites



## Presidential Suite (404) | 1 suite



## Royal Spa Suite (812) | 1 suite



## Infinity pool



# CULINARY EXPERIENCE

#### Azul | All-day Restaurant | Á la carte or buffet menu | International cuisine







#### Frida | Gourmet Dinner Restaurant | Mexican Haute | Awarded 4 Diamonds by AAA



#### Piaf | Gourmet Dinner Restaurant | French Haute Cuisine | Awarded 4 Diamonds by AAA





# CONVENTION CENTER AND OUTDOOR VENUES FOR EVENTS

## Convention Center | 6,600 sq. ft.



## Convention Center | Banquet



## Convention Center | Our Clients



## Convention Center | Our Clients



#### Convention Center | 9 brea