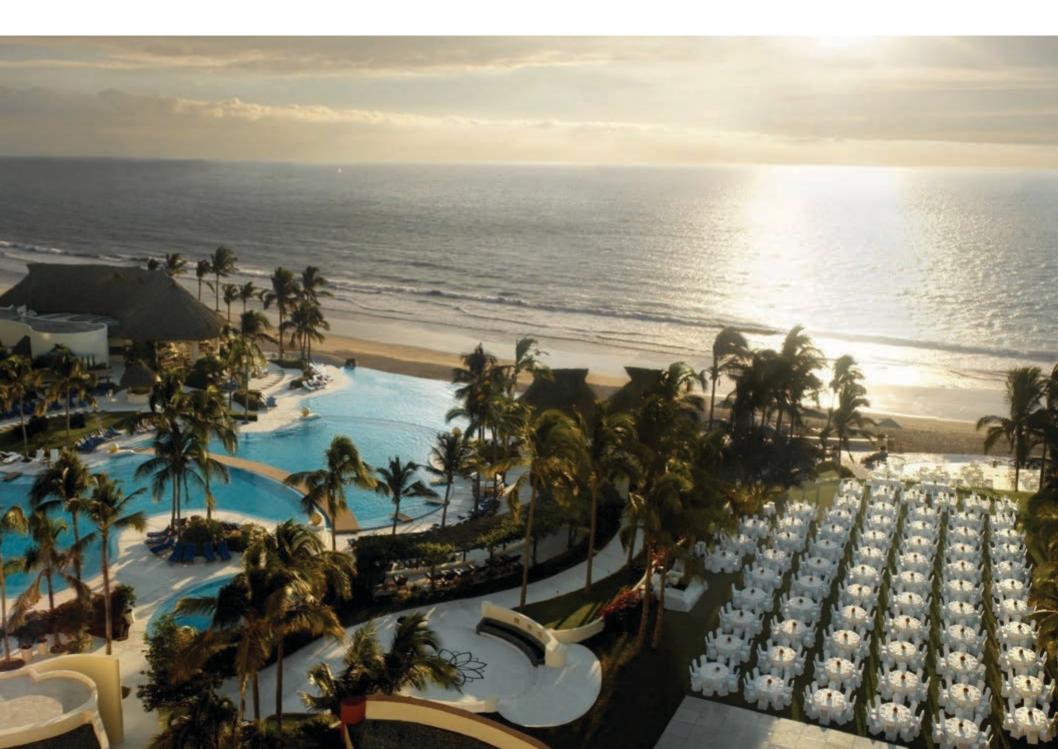

## Outdoor Venues | Ocean Garden | 8,134 sq. ft.

## Outdoor Venues | Gazebo | 1,826 sq. ft.

## Outdoor Venues | Gazebo Beach | 5,381 sq. ft.