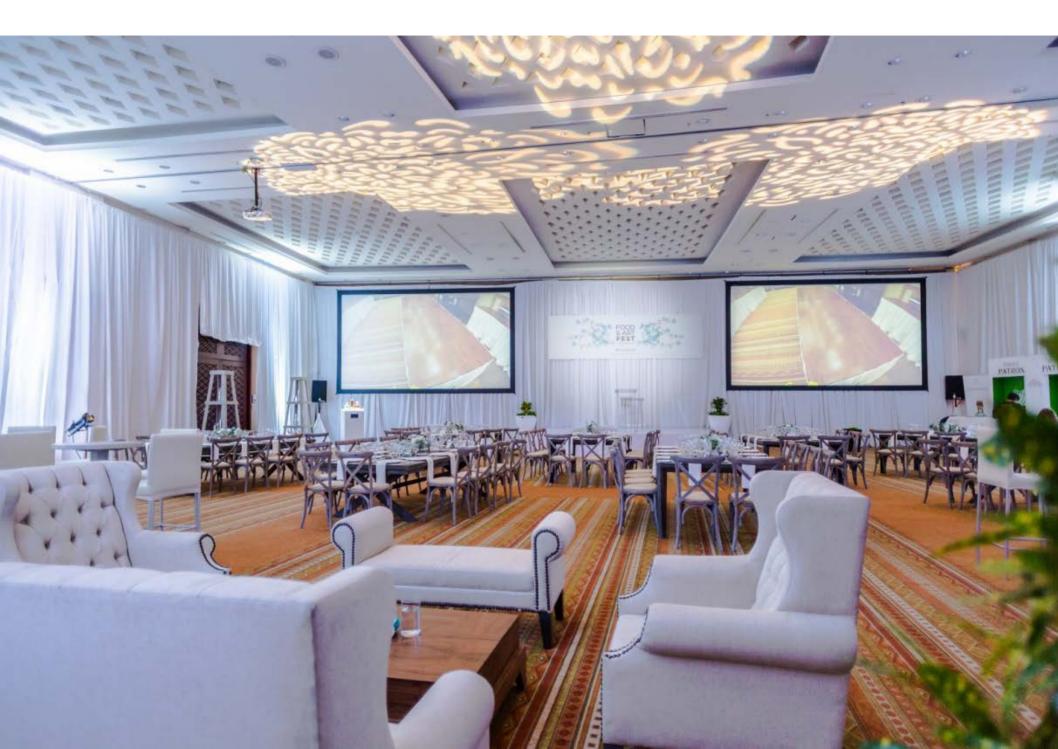

King bed or 2 Queen Beds | 89 suites



## Wellness Suite | 12 suites



## Grand Class Suite | 6 suites



## Family 1 Bedroom Suite | 5 suites



## Family 2 Bedroom Suite | 10 suites



#### Family Residence 2 or 3 Bedrooms Suite | 2 suites



## Presidential Suite (404) | 1 suite



## Royal Spa Suite (812) | 1 suite



## Infinity pool



# CULINARY EXPERIENCE

#### Azul | All-day Restaurant | Á la carte or buffet menu | International cuisine







#### Frida | Gourmet Dinner Restaurant | Mexican Haute | Awarded 4 Diamonds by AAA



#### Piaf | Gourmet Dinner Restaurant | French Haute Cuisine | Awarded 4 Diamonds by AAA





# CONVENTION CENTER AND OUTDOOR VENUES FOR EVENTS

## Convention Center | 6,600 sq. ft.



## Convention Center | Banquet



## Convention Center | Our Clients



## Convention Center | Our Clients



#### Convention Center | 9 breakout sessions

CONVENTION CENTER



#### CAPACITIES

| MEETING ROOM    | AREA<br>SQ.FT. | LENGTH | WIDTH | HEIGHT | Theater | Classroom | Crescent<br>rounds | "U"<br>shape | Hollow<br>square | Board<br>room | Cocktail | Banquet<br>plated<br>(10 pax) | Banquet<br>buffet<br>(10 pax) | Banq.<br>square table<br>(8 pax) |
|-----------------|----------------|--------|-------|--------|---------|-----------|--------------------|--------------|------------------|---------------|----------|-------------------------------|-------------------------------|----------------------------------|
| GRAND MARISSA   | 6,617          | 103    | 67    | 18     | 600     | 360       | 216                | 100          | 150              | n/a